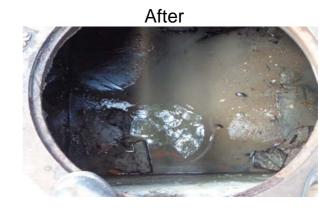

## **Narrative Description of Project:**

Completion: Nov-14

Project improved 216 L.F. of drainage system. Cleaned out (19) catch basins. Jetted (15) crossline pipes, (30) driveway pipes, 32 L.F. of roadside pipe and 184 L.F. of channel pipe.