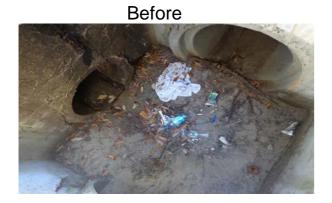

## **Narrative Description of Project:**

Completion: Nov-14

Project improved 216 L.F. of drainage system. Cleaned out (19) catch basins. Jetted (15) crossline pipes, (30) driveway pipes, 32 L.F. of roadside pipe and 184 L.F. of channel pipe.