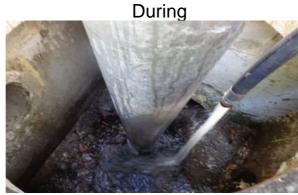

## **Narrative Description of Project:**

Completion: Nov-14

Project improved 216 L.F. of drainage system. Cleaned out (19) catch basins. Jetted (15) crossline pipes, (30) driveway pipes, 32 L.F. of roadside pipe and 184 L.F. of channel pipe.